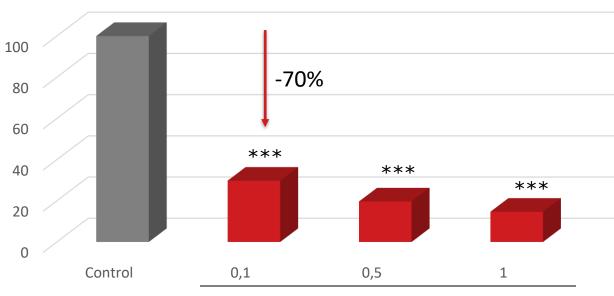

### SPIRULINA POWDER ET-F WHAT ARE THE BENEFITS OF SPIRULINA ET-F FOR THE SKIN ?

Inhibition of lipid peroxidation\*

#### Percent inhibition of lipid peroxide formation

% Spirulina ET-F

\**In tubo* – Oxidation of Linoleic Acid Unpaired t-test, \*\*\* P < 0.001