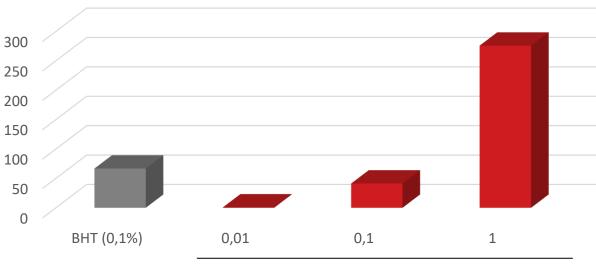

### SPIRULINA POWDER ET-F WHAT ARE THE BENEFITS OF SPIRULINA ET-F FOR THE SKIN ?

DPPH assay\*

Antioxidant activity (µM TE)

0,1

1

% Spirulina ET-F

BHT (0,1%)

\*In tubo – expressed in  $\mu$ M Trolox Equivalent

80

60

40

20

0