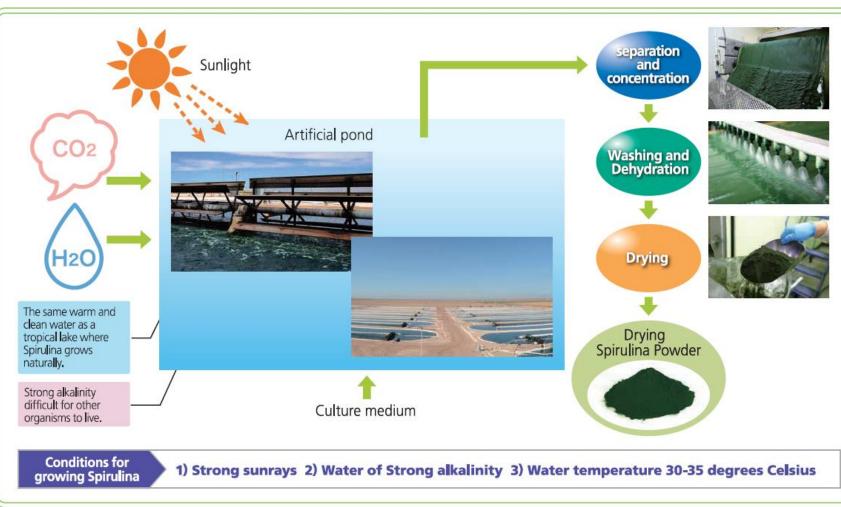

#### Spirulina – Inspired by nature, realized by science

- ✓ A naturally occurring blue-green algae which forms on the surface of lakes
- An incredibly high source of nutrients, amino acids and iron Superfood ingredient
- Spirulina contains Vitamin E, selenium and tyrosine, which are all known for their powerful anti-aging effects.

#### **Two certified manufacturing farms**

Earthrise Nutritionals, LLC. (100% capitalized, CA, USA)

Hainan DIC Microalgae Co., Ltd. (100% capitalized, Hainan, China)

FSSC22000 GRAS GMP HALAL KOSHER NON-GMO Processed Food Registration

> FSSC22000 ISO9001 GMP HACCP HALAL KOSHER Hygienic Certificate 食品生産許可書 Environmentally friendly

<u>US Site</u>: Sonoran Desert (California) – far from cities, highways and airports – the air is clean 100% pure during its entire growth process – do not use irradiation, chemicals, herbicides or pesticides > No waste : 100% water recycled, no draining

<u>China Site</u> : Hainan Island (Asian Hawaii) – far from cities, highways and airports – the air is clean 100% pure during its entire growth process – do not use irradiation, chemicals, herbicides or pesticides > No waste : water treatment and draining