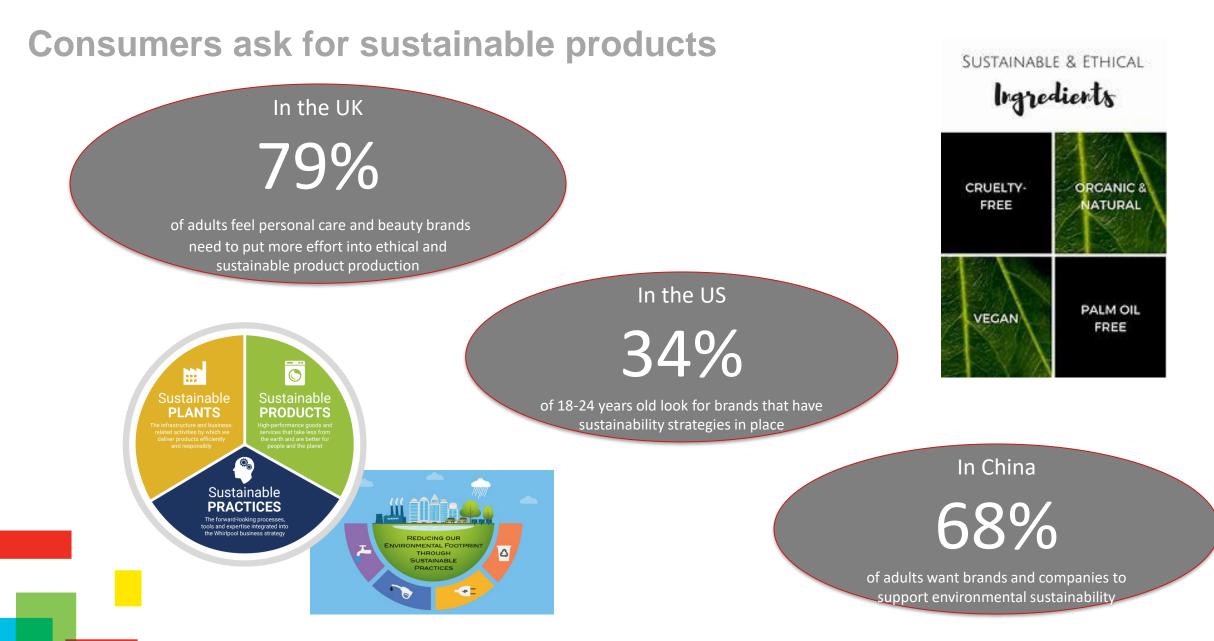

### What's driving the future of beauty?

Today's beauty consumers want to be confident that the products they buy are as kind to the planet as they are to the skin