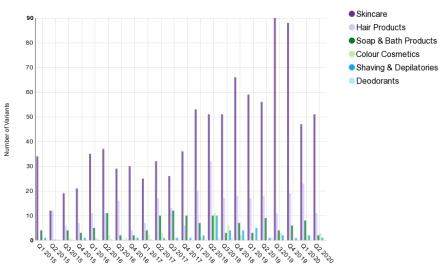

#### How people are thinking about consumption ?

### What's driving the future of beauty?

Today's beauty consumers want to be confident that the products they buy are as kind to the planet as they are to the skin