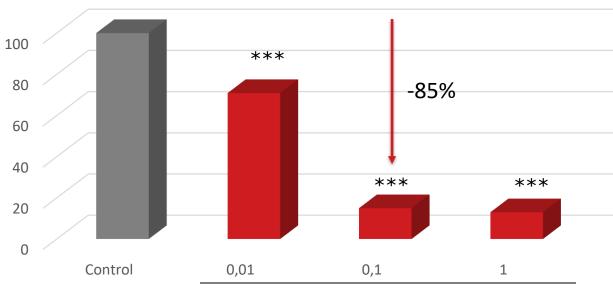

### SPIRULINA POWDER ET-F WHAT ARE THE BENEFITS OF SPIRULINA ET-F FOR THE SKIN ?

Inhibition of lipid peroxidation\*

#### Percent inhibition of lipid peroxide formation

% Spirulina ET-F

\**In tubo* – Oxidation of Linoleic Acid Unpaired t-test, \*\*\* P < 0.001