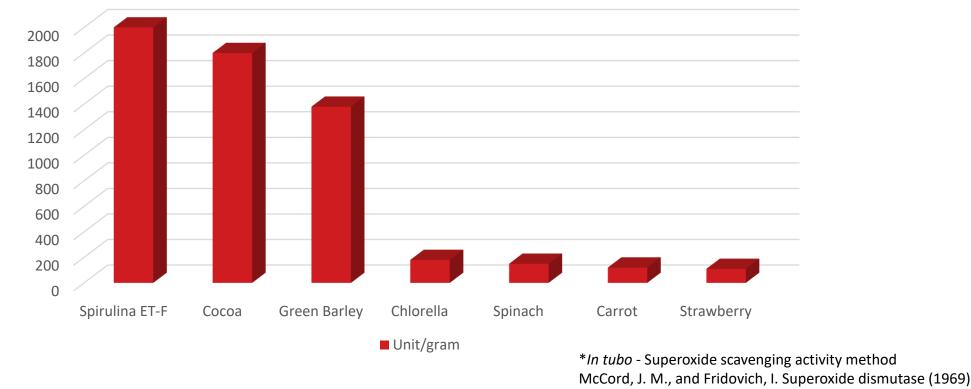

#### WHAT ARE THE BENEFITS OF LINABLUE G1-S FOR THE SKIN ?

1000 800 600 400 200 0 Linablue G1-S Chlorella Spinach Carrot Strawberry Unit/gram

SOD activity's comparison to main natural ingredients\*

\**In tubo* - Superoxide scavenging activity method McCord, J. M., and Fridovich, I. Superoxide dismutase (1969)