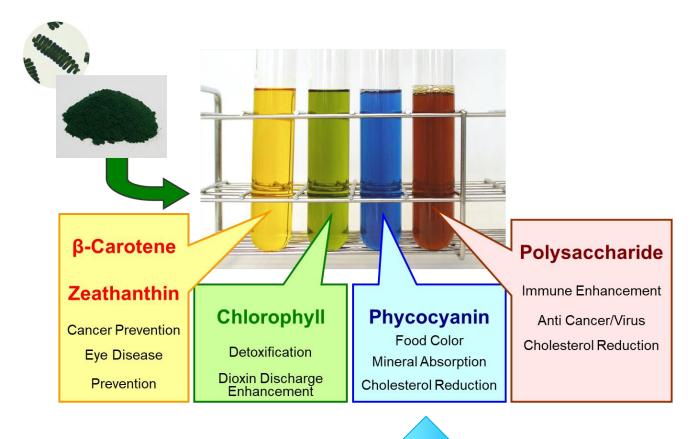

#### INCI name : Spirulina (Arthrospira) Platensis Powder

Product code : ACI-0101 HS code : 2102.20 Appearance : Blue-green powder Odor : Characteristic Particle size : 20 micrometer Titrated in Chlorophyll, Phycocyanin and Carotenoids Raw material origin : USA