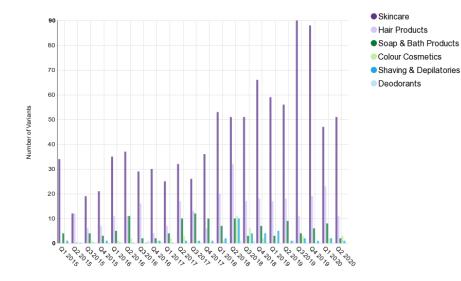

### **Consumers & Market insight**

Spirulina Market Analysis\*

Romania - Viorica – corrector cream Spirulina

France - Vichy Laboratoires - Dercos Nutrients Detox Shampoo

Detox

France -Ella Baché - Crème légère Spiruline Liftante Rides