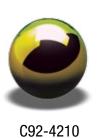

| SunSHINE Color<br>Travel Effects | Product Code | Particle Size<br>Distribution |
|----------------------------------|--------------|-------------------------------|
| Golden Sunrise                   | C92-4210     | 6-45 microns                  |
| Solar Explosion                  | C92-4230     | 6-45 microns                  |
| Violet Aurora                    | C92-4240     | 6-45 microns                  |
| Daybreak Blue                    | C92-4250     | 6-45 microns                  |
| Northern Lights                  | C92-4260     | 6-45 microns                  |

Yellow

Green -a\*

Golden Sunrise

C92-4230 Solar Explosion

C92-4240 Violet Aurora

C92-4250 Daybreak Blue

250 C92-4260 k Blue Northern Lights

<sup>\*</sup>Color effects as they appear over black.